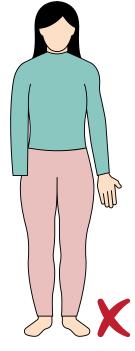

Anatomical position & white background

Amputation or Dysmelia

Arm contracture stretched as possible

If wearing T-shirt, affected arm(s) showing

Affected arm(s) not showing

Part body photo

Sideway photo

Background