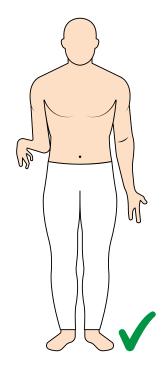

Anatomical position & white background

Amputation or Dysmelia

Arm contracture stretched as possible

If wearing T-shirt, affected arm(s) showing

Affected arm(s) not showing

Part body photo

Sideway photo

Background