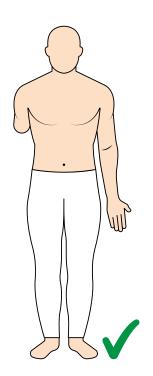

Anatomical position & white background

Amputation or Dysmelia

Arm contracture stretched as possible

If wearing T-shirt, affected arm(s) showing

Affected arm(s) not showing

Part body photo

Sideway photo

Background