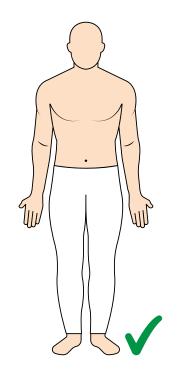

Anatomical position & white background

Amputation or Dysmelia

Arm contracture stretched as possible

If wearing T-shirt, affected arm(s) showing

Affected arm(s) not showing

Part body photo

Sideway photo

Background