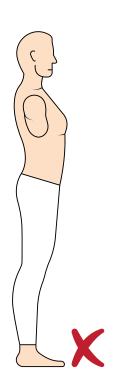

Anatomical position & white background

Amputation or Dysmelia

Arm contracture stretched as possible

If wearing T-shirt, affected arm(s) showing

Affected arm(s) not showing

Part body photo

Sideway photo

Background