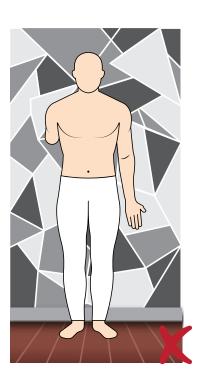

Anatomical position & white background

Amputation or Dysmelia

Arm contracture stretched as possible

If wearing T-shirt, affected arm(s) showing

Affected arm(s) not showing

Part body photo

Sideway photo

Background