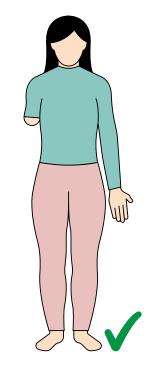

Anatomical position & white background

Amputation or Dysmelia

Arm contracture stretched as possible

If wearing T-shirt, affected arm(s) showing

Affected arm(s) not showing

Part body photo

Sideway photo

Background